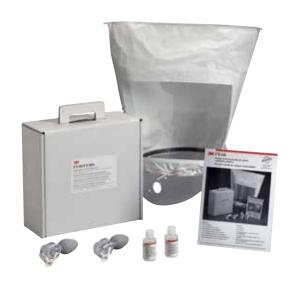

#### 3M™ Qualitative Fit Test Apparatus

### **Ordering Information**

| Cat.<br>Number | 3M Ordering<br>Code | Description                                                                                                     | Size  | Item/Box | Box/Case |
|----------------|---------------------|-----------------------------------------------------------------------------------------------------------------|-------|----------|----------|
| FT-10          | 70070121515         | 3M™ Qualitative Fit Test Apparatus (sweet) 11<br>Contains: FT-11, FT-12, FT-14, FT-15 (1 each); FT-13 (2 each)  |       | 1        | 1        |
| FT-30          | 70070709640         | 3M™ Qualitative Fit Test Apparatus (bitter) 11<br>Contains: FT-31, FT-32, FT-14, FT-15 (1 each); FT-13 (2 each) |       | 1        | 1        |
| FT-11          | 70070121457         | Sensitivity Solution (sweet)                                                                                    | 55 mL | 1        | 6        |
| FT-12          | AT019167397         | Fit Test Solution (sweet)                                                                                       | 55 mL | 1        | 6        |
| FT-31          | AT010587395         | Sensitivity Solution (bitter)                                                                                   | 55 mL | 1        | 6        |
| FT-32          | AT010587403         | Fit Test Solution (bitter)                                                                                      | 55 mL | 1        | 6        |
| FT-13          | AT019167058         | Nebulizer                                                                                                       |       | 1        | 3        |
| FT-14          | 70070121481         | Test Hood (2/pack)                                                                                              |       | 2        | 5        |