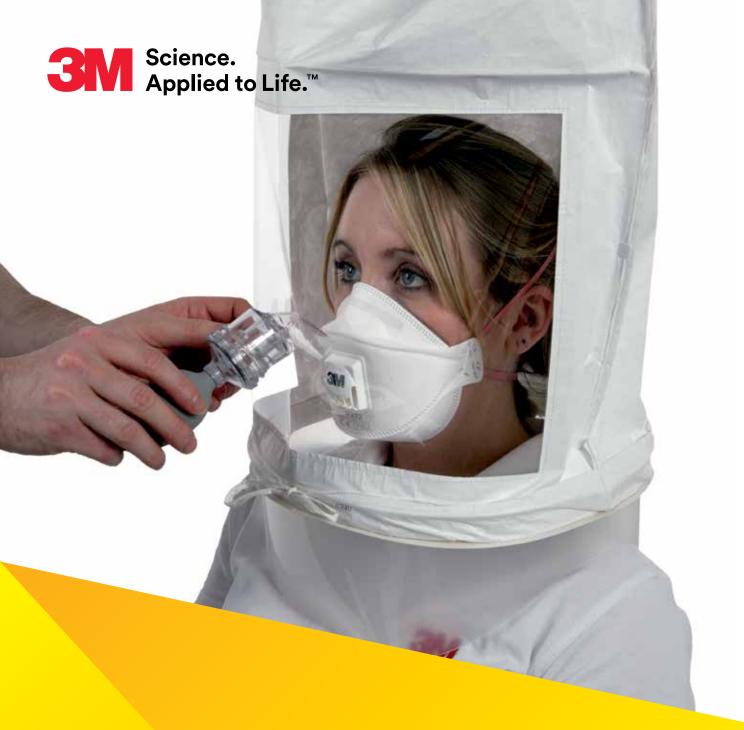

## 3M<sup>™</sup> Qualitative Fit Test Apparatus

The 3M Qualitative Fit Test Apparatus offers a simple way to comply to the requirements of AS/NZS1715:2009 qualitative fit testing requirements. It can be used to assess the face-to-respirator seal of any particulate respirator or gas/vapor respirator with a particulate prefilter.

Fit testing must be performed before a respirator is first issued to a worker and is required annually thereafter. (Note: a separate user seal check must be performed each time the respirator is worn.)

Fit testing is accomplished by spraying a test agent into the hood environment with the respirator in place. If the wearer does not detect the taste of the test agent, an acceptable fit has been demonstrated.